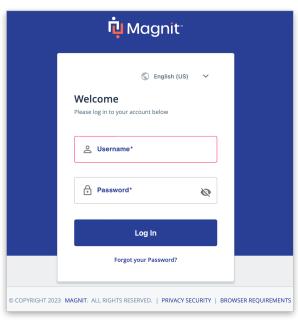

## Logging into the Application

To get started, go to <a href="https://prowand.pro-unlimited.com/login.html">https://prowandeu.pro-unlimited.com/login.html</a> (EU) and enter your username and password.

**Note:** Ensure you are using a supported browser by clicking on "**BROWSER REQUIREMENTS**" at the bottom right of the page. If you encounter difficulty logging in, click on "**Magnit Support Portal**" for options on how to contact us.